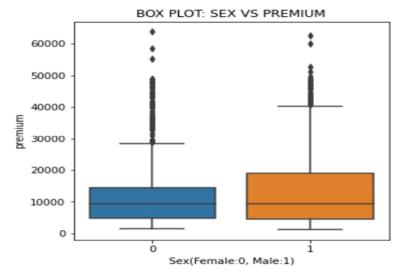

#### B. Data Visualization

Relationship between target variable (Premium) and predictor variables(age,sex,bmi,children,smoker) through various graphs. *1)* Sex Vs Premium

→ On average premiums from male and female are the same with slightly bigger proportions of higher amounts for male.