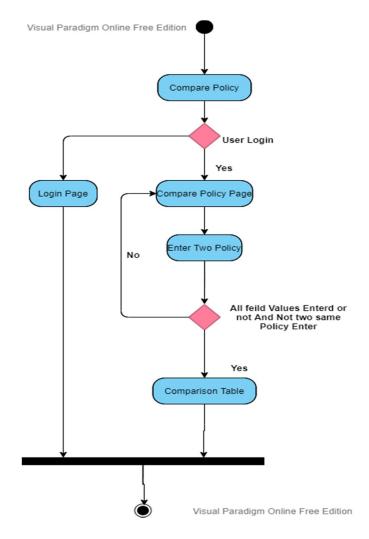

# R.1.6 POLICY COMPARATOR:

Description : Customers can compare policy. Input : Customers will compare policies .Policy Comparator can compare imp details within two policies. Output : Comparison Of Two Policies entered by Customer.

3) Policy Comparison