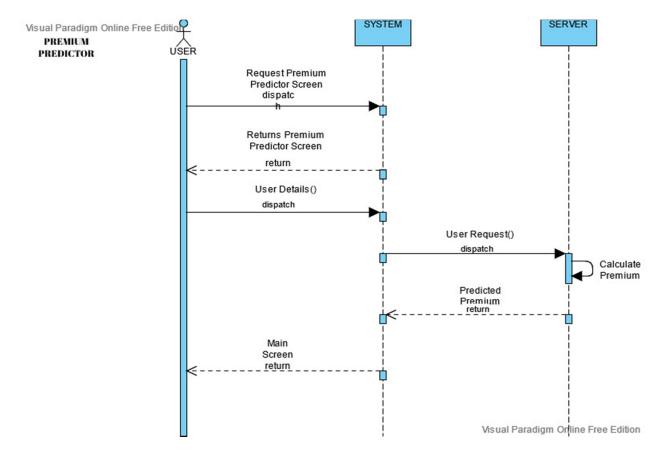

application can be modified, for fixing issues, or to add new functionality with a degree of ease.
- *c)* These changes could impact components, services, functionality, and interfaces when modifying for fixing issues, or to meet future demands.
- d) All code artefacts should have proper documentation. All code components should be thoroughly tested.
- 5) Efficiency Requirement: Even if the system fails, the system will be recovered back up within an hour or less.
- 6) *Reliability Requirement:* The system has to be 100% reliable due to the importance of data and the damages that can be caused by incorrect or incomplete data.
- 7) Usability: The system is user friendly which makes the system easy.

#### II. SYSTEM ANALYSIS

A. ER Model





B. Use Case Diagram



#### C. Sequence Diagram





- D. Activity Diagram
- 1) To Predict Premium





# International Journal for Research in Applied Science & Engineering Technology (IJRASET)



ISSN: 2321-9653; IC Value: 45.98; SJ Impact Factor: 7.429 Volume 9 Issue XII Dec 2021- Available at www.ijraset.com

3) Policy Comparison





#### A. Data Analysis

1) First we will look at our data i.e first 10 rows of data.

|   | = p<br>.hea |     | _    | sv("ins  | urance. | 1.05V")   |          |
|---|-------------|-----|------|----------|---------|-----------|----------|
|   | age         | sex | bmi  | children | smoker  | region    | premium  |
| 0 | 19          | 0   | 27.9 | 0        | 1       | rajkot    | 16884.92 |
| 1 | 18          | 1   | 33.8 | 1        | 0       | surat     | 1725.55  |
| 2 | 28          | 1   | 33.0 | 3