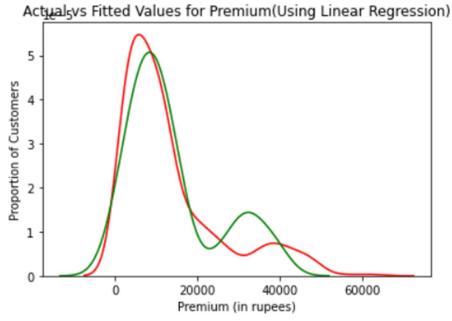

# IV. RELATIONSHIP OF ACTUAL DATA VS PREDICTED OUTPUT

(2 Models: Linear Regression And Polynomial Regression)

A. Using Linear Regression

B. Using Polynomial Regression

Comparing Both we can see we get better predicted output by using Polynomial Regression.

By looking at figure i.2 we can see that the premium gets more precise if we use polynomial regression rather than linear regression. Therefore, the premium amount is found out using polynomial regression. We can observe that as the premium gets increased there is more irregularity in predicted amount in case of linear regression. The predicted premium in range 20000 to 40000 is inaccurate for linear regression while that was solved by polynomial regression.