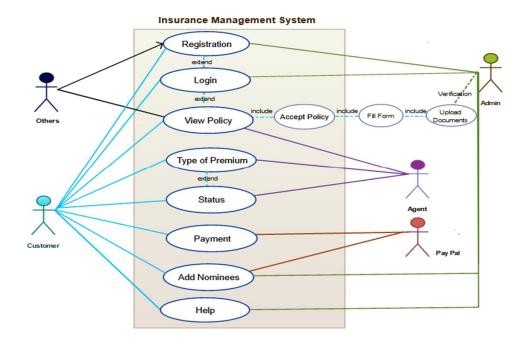

flexibility with which the application can be modified, for fixing issues, or to add new functionality with a degree of ease.
- *c)* These changes could impact components, services, functionality, and interfaces when modifying for fixing issues, or to meet future demands.
- d) All code artefacts should have proper documentation. All code components should be thoroughly tested.
- 5) Efficiency Requirement: Even if the system fails, the system will be recovered back up within an hour or less.
- 6) *Reliability Requirement:* The system has to be 100% reliable due to the importance of data and the damages that can be caused by incorrect or incomplete data.
- 7) Usability: The system is user friendly which makes the system easy.

#### II. SYSTEM ANALYSIS

A. ER Model





B. Use Case Diagram



#### C. Sequence Diagram





- D. Activity Diagram
- 1) To Predict Premium





# International Journal for Research in Applied Science & Engineering Technology (IJRASET)



ISSN: 2321-9653; IC Value: 45.98; SJ Impact Factor: 7.429 Volume 9 Issue XII Dec 2021- Available at www.ijraset.com

3) Policy Comparison





#### A. Data Analysis

1) First we will look at our data i.e first 10 rows of data.

|   | = p<br>.hea |     | _    | sv("ins  | urance. | 1.05V")   |          |
|---|-------------|-----|------|----------|---------|-----------|----------|
|   | age         | sex | bmi  | children | smoker  | region    | premium  |
| 0 | 19          | 0   | 27.9 | 0        | 1       | rajkot    | 16884.92 |
| 1 | 18          | 1   | 33.8 | 1        | 0       | surat     | 1725.55  |
| 2 | 28