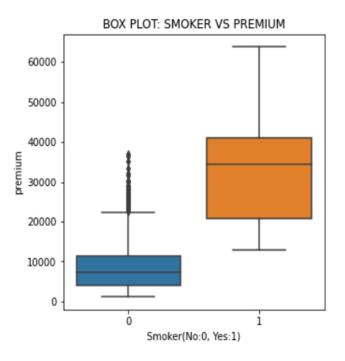

2) Smoker Vs Premium

- → There is a strong relationship between smokers and non-smokers with claims from smokers being much higher.
- 3) Region Vs Premium

- $\rightarrow$  On average claims from regions are the same with slightly bigger proportions of higher amounts from Surat.
- $\rightarrow$  So, we will ignore the region column for predicting premiums as no big change is observed.