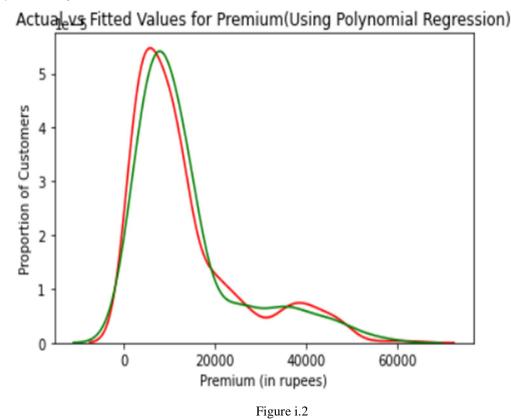

# IV. RELATIONSHIP OF ACTUAL DATA VS PREDICTED OUTPUT

(2 Models: Linear Regression And Polynomial Regression)

A. Using Linear Regression

B. Using Polynomial Regression

Comparing Both we can see we get better predicted output by using Polynomial Regression.

By looking at figure i.2 we can see that the premium gets more precise if we use polynomial regression rather than linear regression. Therefore, the premium amount is found out using polynomial regression. We can observe that as the premium gets increased there is more irregularity in predicted amount in case of linear regression. The predicted premium in range 20000 to 40000 is inaccurate for linear regression while that was solved by polynomial regression.