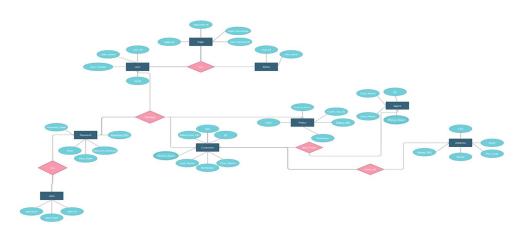

b)* This attribute is the flexibility with which the application can be modified, for fixing issues, or to add new functionality with a degree of ease.
- *c)* These changes could impact components, services, functionality, and interfaces when modifying for fixing issues, or to meet future demands.
- d) All code artefacts should have proper documentation. All code components should be thoroughly tested.
- 5) Efficiency Requirement: Even if the system fails, the system will be recovered back up within an hour or less.
- 6) *Reliability Requirement:* The system has to be 100% reliable due to the importance of data and the damages that can be caused by incorrect or incomplete data.
- 7) Usability: The system is user friendly which makes the system easy.

#### II. SYSTEM ANALYSIS

A. ER Model





B. Use Case Diagram



#### C. Sequence Diagram





- D. Activity Diagram
- 1) To Predict Premium





# International Journal for Research in Applied Science & Engineering Technology (IJRASET)



ISSN: 2321-9653; IC Value: 45.98; SJ Impact Factor: 7.429 Volume 9 Issue XII Dec 2021- Available at www.ijraset.com

3) Policy Comparison





#### A. Data Analysis

1) First we will look at our data i.e first 10 rows of data.

|   | = p<br>.hea |     | _    | sv("ins  | urance. | 1.05V")   |          |
|---|-------------|-----|------|----------|---------|-----------|----------|
|   | age         | sex | bmi  | children | smoker  | region    | premium  |
| 0 | 19          | 0   | 27.9 | 0        | 1       | rajkot    | 16884.92 |
| 1 | 18          | 1   | 33.8 | 1        | 0       | surat