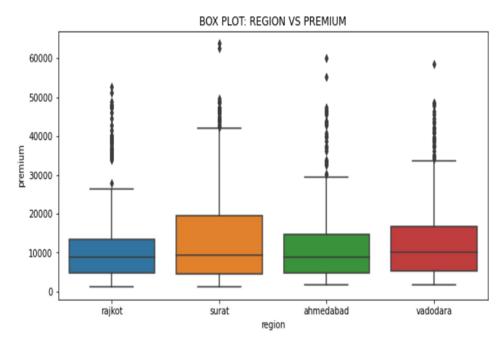

2) Smoker Vs Premium

- → There is a strong relationship between smokers and non-smokers with claims from smokers being much higher.
- 3) Region Vs Premium

- $\rightarrow$  On average claims from regions are the same with slightly bigger proportions of higher amounts from Surat.
- $\rightarrow$  So, we will ignore the region column for predicting premiums as no big change is observed.