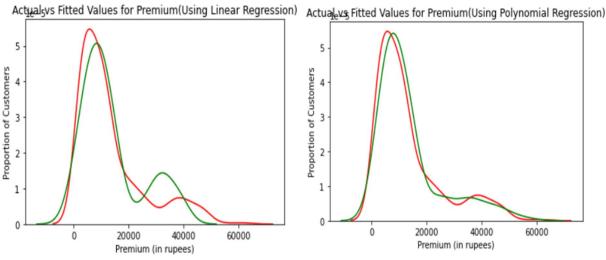

# IV. RELATIONSHIP OF ACTUAL DATA VS PREDICTED OUTPUT

(2 Models: Linear Regression And Polynomial Regression)

A. Using Linear Regression

B. Using Polynomial Regression

Comparing Both we can see we get better predicted output by using Polynomial Regression.

By looking at figure i.2 we can see that the premium gets more precise if we use polynomial regression rather than linear regression. Therefore, the premium amount is found out using polynomial regression. We can observe that as the premium gets increased there is more irregularity in predicted amount in case of linear regression. The predicted premium in range 20000 to 40000 is inaccurate for linear regression while that was solved by polynomial regression.