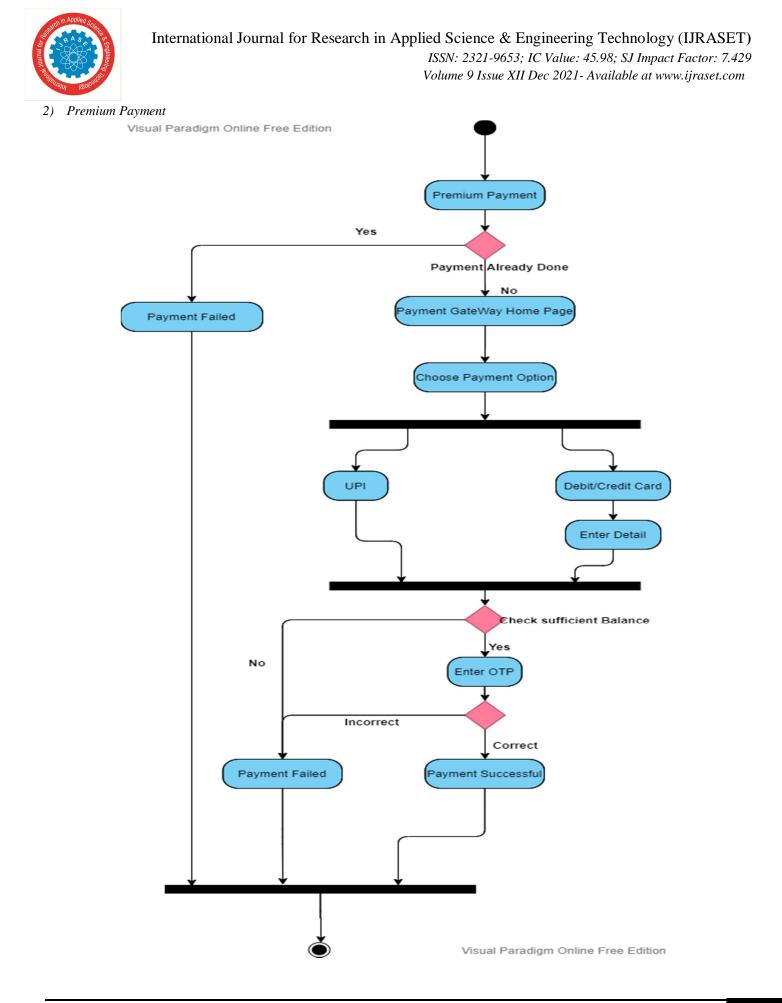

# R.1.5 PAYMENT

Description : Customers can do premium payment which will be auto generated by System . Input : Customers will select a type payment of choice and can pay the amount. Output : directed to the page of the payment broker site(Here:Paytm).

#### C. Sequence Diagram

- D. Activity Diagram
- 1) To Predict Premium