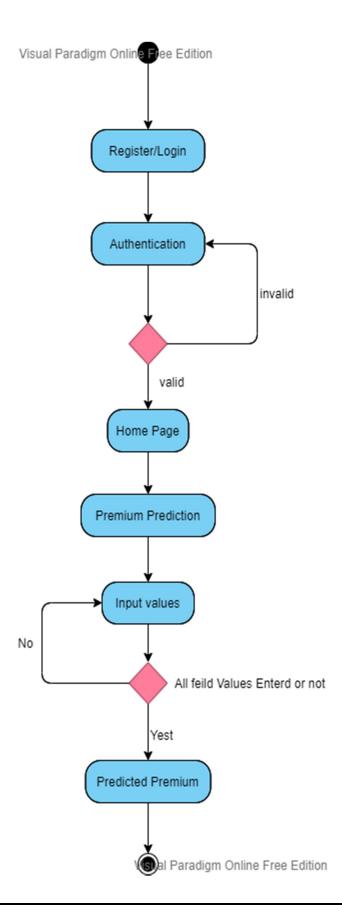

to add new functionality with a degree of ease.
- *c)* These changes could impact components, services, functionality, and interfaces when modifying for fixing issues, or to meet future demands.
- d) All code artefacts should have proper documentation. All code components should be thoroughly tested.
- 5) Efficiency Requirement: Even if the system fails, the system will be recovered back up within an hour or less.
- 6) *Reliability Requirement:* The system has to be 100% reliable due to the importance of data and the damages that can be caused by incorrect or incomplete data.
- 7) Usability: The system is user friendly which makes the system easy.

#### II. SYSTEM ANALYSIS

A. ER Model





B. Use Case Diagram



#### C. Sequence Diagram





- D. Activity Diagram
- 1) To Predict Premium





# International Journal for Research in Applied Science & Engineering Technology (IJRASET)



ISSN: 2321-9653; IC Value: 45.98; SJ Impact Factor: 7.429 Volume 9 Issue XII Dec 2021- Available at www.ijraset.com

3) Policy Comparison





#### A. Data Analysis

1) First we will look at our data i.e first 10 rows of data.

|   | = p<br>.hea |     | _    | sv("ins  | urance. | 1.05V")   |          |
|---|-------------|-----|------|----------|---------|-----------|----------|
|   | age         | sex | bmi  | children | smoker  | region    | premium  |
| 0 | 19          | 0   | 27.9 | 0        | 1       | rajkot    | 16884.92 |
| 1 | 18          | 1   | 33.8 | 1        | 0       | surat     | 1725.55  |
| 2 | 28          | 1   | 33.0 | 3        | 0       | surat     | 4449.46  |
| 3 | 33