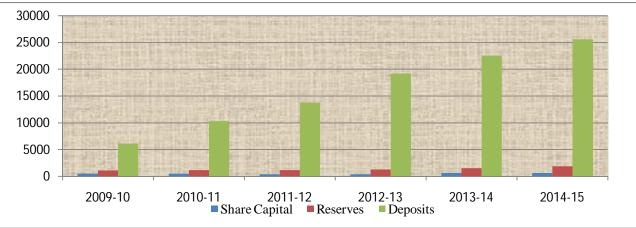

Table-1 Growth of SUCO Souharda Sahakari Bank from 2009-10 to 2014-15

Source: Source: Annual Report (2009-10 to 2014-15), SUCO Souharda Sahakari Bank, Bellary District of Karnataka.

The table-1 and graph-1 indicates that the growth SUCO Souharda Sahakari Bank in Bellary District of Karnataka during the period between 2009-10 to 2014-15. It is clearly from the analyzed that the Share capital was about Rs.534.97 lakh in 2009-10, which has increased to Rs. 679.19 lakh in 2014-15. The Reserves was about Rs.1134.26 lakh in 2009-10 which has increased to Rs.1911.05 lakh in 2014-15. The Deposits was about Rs.6167.64 lakh in 2009-10 which has increased to Rs.25628.1 in 2014-15. In this table indicates that positive impact on financial services in urban areas of the Bellary District. In this data was a positive relationship of growth and SUCO bank in study areas.